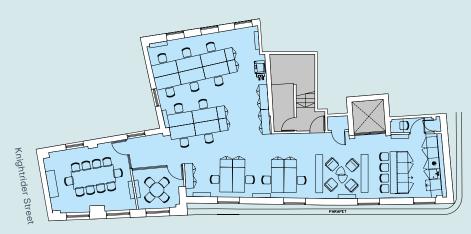

## Fourth Floor Fit Out Plan

1,253 Sq Ft (116.4 Sq M)

| Workstations           | 14 |
|------------------------|----|
| 4 person meeting room  | 1  |
| 10 person meeting room | 1  |
| Kitchenette            | 1  |
| Breakout Areas         | 1  |