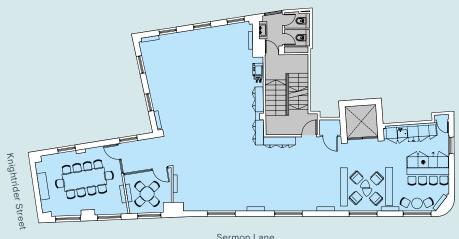

## Second Floor Fit Out Plan

1,448 Sq Ft (134.5 Sq M)

| 4 person meeting room  | 1 |
|------------------------|---|
| 10 person meeting room | 1 |
| Kitchenette            | 1 |
| Breakout Areas         | 1 |

Sermon Lane