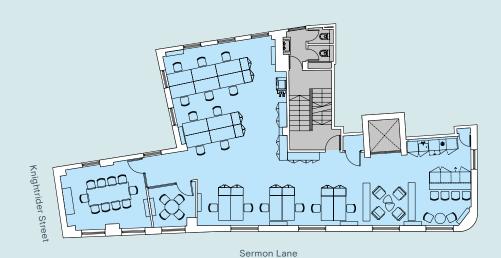

## Third Floor Fit Out Plan

1,440 Sq Ft (133.7 Sq M)

| Workstations           | 16 |
|------------------------|----|
| 4 person meeting room  | 1  |
| 10 person meeting room | 1  |
| Kitchenette            | 1  |
| Breakout Areas         | 1  |

Sermon Lane