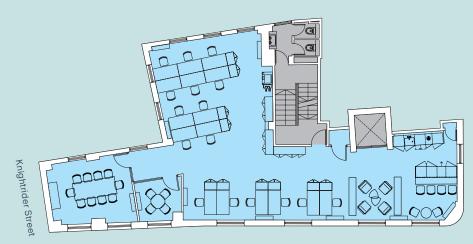

## **Third Floor** Fit Out Plan

1,440 Sq Ft (133.7 Sq M)

| Workstations           | 16 |
|------------------------|----|
| 4 person meeting room  | 1  |
| 10 person meeting room | 1  |
| Kitchenette            | 1  |
| Breakout Areas         | 1  |

Sermon Lane