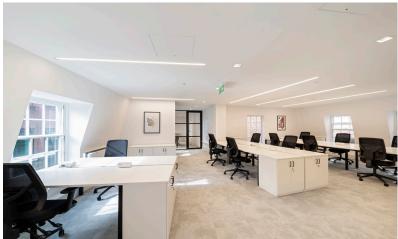

# Fitted floors highlights

Reception / waiting areas

Meeting rooms

Open plan desks

Kitchen / breakout areas