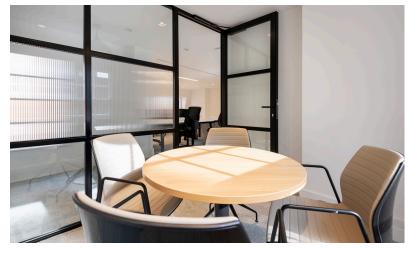

# Fitted floors highlights

Reception / waiting areas

Meeting rooms

Open plan desks

Kitchen / breakout areas