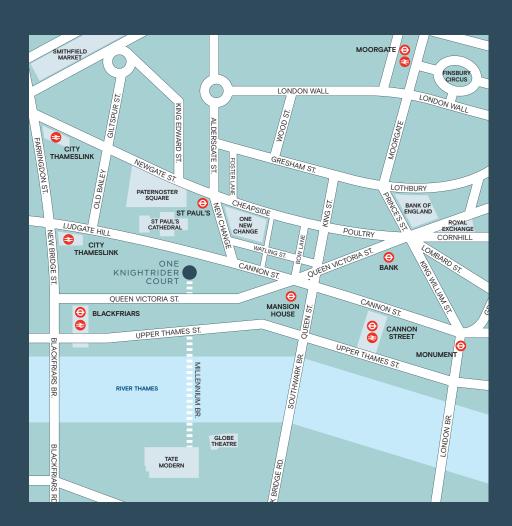

### LONDON EC4

KNIGHTRIDER COURT

#### Overview

1,253 – 4,141 sq ft of stunning fitted office space in the heart of the City

1 Knightrider Court is nestled amongst the tranquil setting of The River Thames and St Paul's Cathedral.

## Culture, cafe's, restaurants and retail therapy all on your doorstep

The area offers excellent amenities with One New Change, St Paul's and Bankside all just a short stroll away.