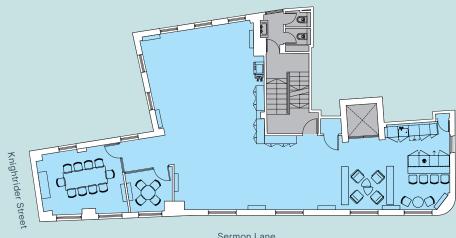

## **Second Floor** Fit Out Plan

1,448 Sq Ft (134.5 Sq M)

| 4 person meeting room  | 1 |
|------------------------|---|
| 10 person meeting room | 1 |
| Kitchenette            | 1 |
| Breakout Areas         | 1 |

Sermon Lane