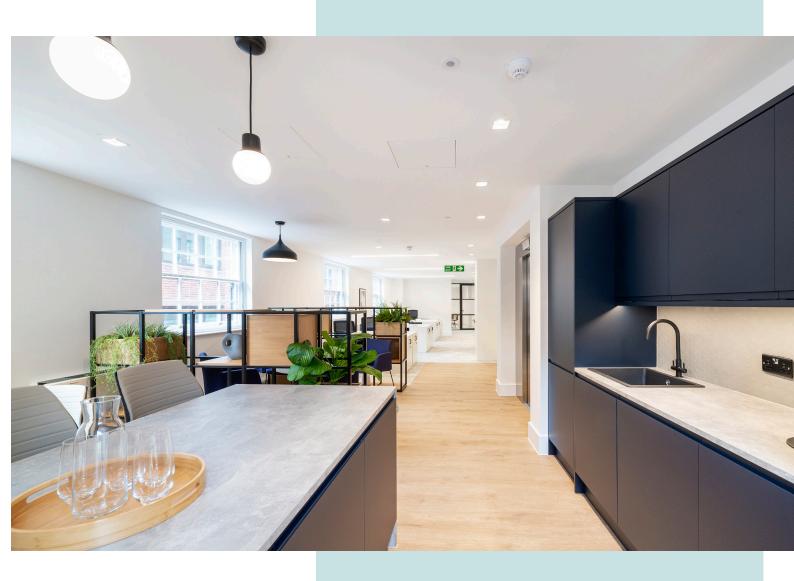

# Fitted floors highlights

Reception / waiting areas

Meeting rooms

Open plan desks

Kitchen / breakout areas