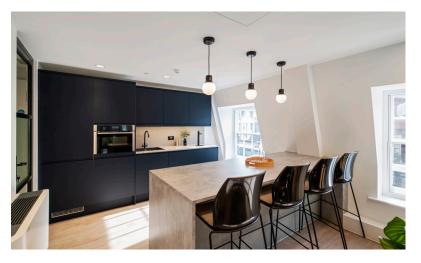

# Fitted floors highlights

Reception / waiting areas

Meeting rooms

Open plan desks

Kitchen / breakout areas