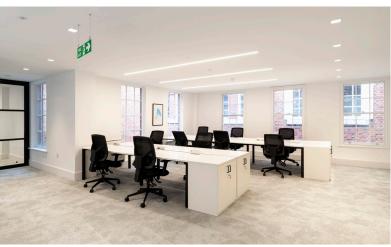

#### Overview

1,253 – 4,141 sq ft of stunning fitted office space in the heart of the City

1 Knightrider Court is nestled amongst the tranquil setting of The River Thames and St Paul's Cathedral.

# Fitted floors highlights

Reception / waiting areas

Meeting rooms

Open plan desks

Kitchen / breakout areas