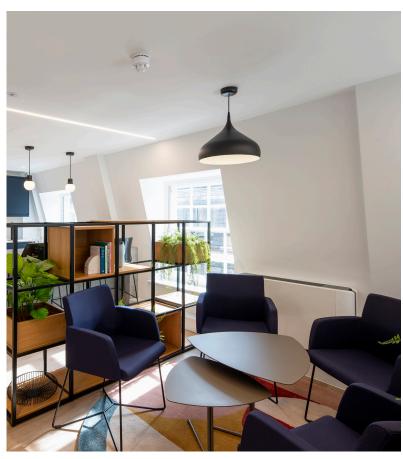

# Fitted floors highlights

Reception / waiting areas

Meeting rooms

Open plan desks

Kitchen / breakout areas