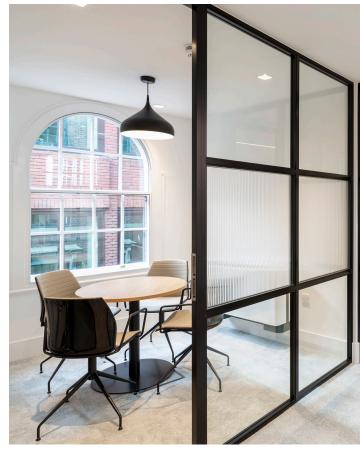

# Fitted floors highlights

Reception / waiting areas

Meeting rooms

Open plan desks

Kitchen / breakout areas