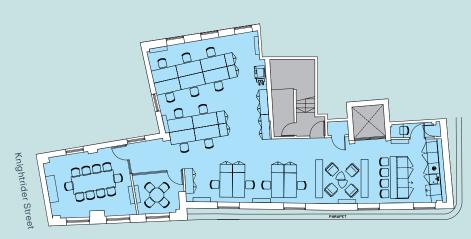

## Fourth Floor Fit Out Plan

1,253 Sq Ft (116.4 Sq M)

| Workstations           | 14 |
|------------------------|----|
| 4 person meeting room  | 1  |
| 10 person meeting room | 1  |
| Kitchenette            | 1  |
| Breakout Areas         | 1  |